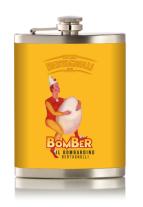

## Product details Bomber (17% Vol. - 0.20 Lt) Flask x1 E

A traditional recipe that combines egg yolk, sugar and alcohol into a delicious, smooth, intense liqueur, to be enjoyed hot or cold, perfect with cream or coffee.

PRODUCT Article Code: LC020CR01E Article Description: BomBer (17% Vol. - 0.20 Lt) Flask E F.to/Cap: 0.20 lt Alchool: 17 % Vol. Case: No Box

**REFINEMENT** Resting in steel tanks

AGING

No Aging

Ē

FEATURES Color: egg yellow intense Perfume: soft with hints of egg and milk Taste: intense, characteristic